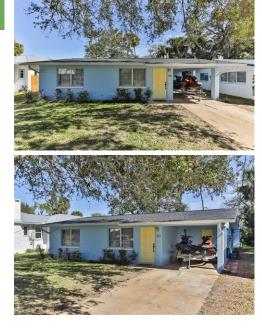

## 511 Goodwin Ave, New Smyrna Beach, FL 32169

- » Beds: 2 | Baths: 2 Full
- » MLS #: NS1080505
- » Single Family | 1,004 ft<sup>2</sup> | Lot: 5,000 ft<sup>2</sup>
- $\, \text{ \ \ } \,$  New Roof & AC
- » Terrazzo Floors just replosished
- » More Info: 511GoodwinAveNewSmyrnaBeach.IsForSale.com

## \$ 619,900

NEW ROOF, NEW PAINT, NEW BATHROOM AND BEST OF ALL ......NEW PRICE! Welcome to 511 Goodwin Avenue! Tucked away in the Highly desirable Central Beachside Hamlet on the north treed-lined end of Goodwin Street. Not in a Flood Zone. This 2 bedroom 2 bath Beachside Bungalow features beautifully Restored and Maintained Terrazzo Floors, a Fireplace and Outbuilding. Improvements made in 2022 include New Roof, A/C, Gutters, Electrical, Interior and Exterior Paint and new Slider. Easy living on a Quiet Street with little vehicular traffic. The concrete block, 2 room Additional Structure would be a perfect Guest Suite, Work Shop, ShedShed or Gym. This home is ready for your enjoyment! Just a short walk or golf cart ride away, Flagler Avenue is the perfect blend of laid back relaxation and excitement. New Smyrna is know for sugar sand beaches, great sport fishing, surfing and our art scene. Embrace the allure of beachside living, where every day feels like a vacation and memories are waiting to be made. Contact your LOCAL REALTOR to schedule a showing today. And be sure not to miss our video tour of this quaint, beachside beauty!