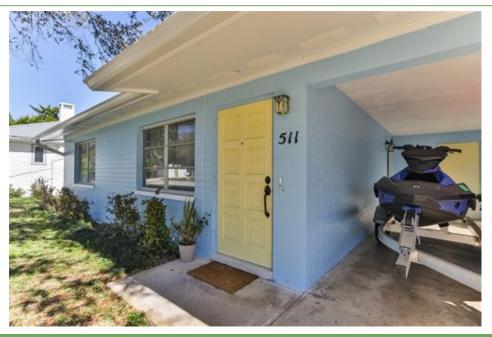

## 511 Goodwin Ave, New Smyrna Beach, FL 32169

- » Beds: 2 | Baths: 2 Full
- » MLS #: NS1080505
- » Single Family | 1,004 ft<sup>2</sup> | Lot: 5,000 ft<sup>2</sup>
- $\, \text{ \ \ } \,$  New Roof & AC
- » Terrazzo Floors just replosished
- » More Info: 511GoodwinAveNewSmyrnaBeach.IsForSale.com

## \$ 619,900

NEW ROOF, NEW PAINT, NEW BATHROOM AND BEST OF ALL ......NEW PRICE! Welcome to 511 Goodwin Avenue! Tucked away in the Highly desirable Central Beachside Hamlet on the north treed-lined end of Goodwin Street. Not in a Flood Zone. This 2 bedroom 2 bath Beachside Bungalow features beautifully Restored and Maintained Terrazzo Floors, a Fireplace and Outbuilding. Improvements made in 2022 include New Roof, A/C, Gutters, Electrical, Interior and Exterior Paint and new Slider. Easy living on a Quiet Street with little vehicular traffic. The concrete block, 2 room Additional Structure would be a perfect Guest Suite, Work Shop, ShedShed or Gym. This home is ready for your enjoyment! Just a short walk or golf cart ride away, Flagler Avenue is the perfect blend of laid back relaxation and excitement. New Smyrna is know for sugar sand beaches, great sport fishing, surfing and our art scene. Embrace the allure of beachside living, where every day feels like a vacation and memories are waiting to be made. Contact your LOCAL REALTOR to schedule a showing today. And be sure not to miss our video tour of this quaint, beachside beauty!